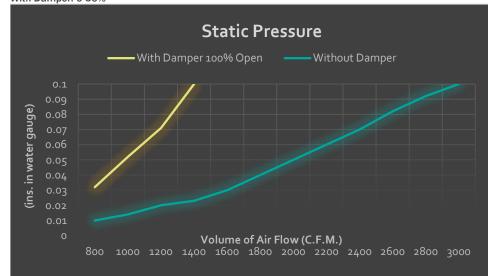

li>Verticality of Adjacent Edges: ≤0.30 mm</li> </ul>                                    |
| Fire Rating of Bare Panel     | <ul><li>Class A Flame Spread</li><li>Non-Combustible Materials</li></ul>                                                                                                                   |
| Conductive Epoxy Paint Finish | Choice of Bare of Hammertone                                                                                                                                                               |
| Other Features                | <ul> <li>Available with top-adjusting slide dampers</li> <li>Die cast aluminum construction</li> <li>Suitable for cleanroom applications</li> <li>Recycled material content 70%</li> </ul> |

Air Flow Rate: 56% With Damper: 0-56%



### PRODUCT DATASHEET

# DEVAR PERFORATED ALUMINUM PANEL (56% AIR FLOW)

### **STRUCTURE & ADVANTAGE**

Perforated Aluminum Panel is a product that has been punched with a wide variety of hole sizes and patterns providing an aesthetic appeal. Perforated aluminum panel offers savings in weight, passage of light, sound and air, while providing a decorative effect. This panels are corrosive resistant and commonly used in Data Centre and Cleanroom.



#### **DEVAR HOLDINGS LIMITED**

Tel: (852) 3108 2108 Fax: (852) 3108 2100

www.devargroup.com.hk enquiries@devargroup.com.hk