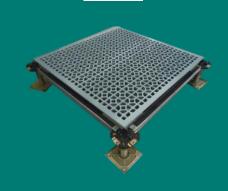

## PERFORATED ALUMINUM PANEL

| ТҮРЕ                          | Perforated Aluminum Panel                                                                                                                                                                  |
|-------------------------------|--------------------------------------------------------------------------------------------------------------------------------------------------------------------------------------------|
| Size                          | 600 mm x 600 mm                                                                                                                                                                            |
| Thickness                     | 35 mm                                                                                                                                                                                      |
| Open Area (Air Flow)          | 56%                                                                                                                                                                                        |
|                               |                                                                                                                                                                                            |
| Concentrated Loading at Panel | 1000 lbs grade with deflection of 2.5 mm<br>(For installation with FS panel or Calcium<br>Sulphate Panel)                                                                                  |
| Dimensional Tolerance         | <ul> <li>Squareness: +0 / -0.40 mm</li> <li>Thickness: ±0.30 mm</li> <li>Flatness: ≤0.60 mm</li> <li>Verticality of Adjacent Edges: ≤0.30 mm</li> </ul>                                    |
| Fire Rating of Bare Panel     | <ul><li>Class A Flame Spread</li><li>Non-Combustible Materials</li></ul>                                                                                                                   |
| Conductive Epoxy Paint Finish | Choice of Bare of Hammertone                                                                                                                                                               |
| Other Features                | <ul> <li>Available with top-adjusting slide dampers</li> <li>Die cast aluminum construction</li> <li>Suitable for cleanroom applications</li> <li>Recycled material content 70%</li> </ul> |

# DEVAR PERFORATED ALUMINUM PANEL (56% AIR FLOW)

### **STRUCTURE & ADVANTAGE**

Perforated Aluminum Panel is a product that has been punched with a wide variety of hole sizes and patterns providing an aesthetic appeal. Perforated aluminum panel offers savings in weight, passage of light, sound and air, while providing a decorative effect. This panels are corrosive resistant and commonly used in Data Centre and Cleanroom.