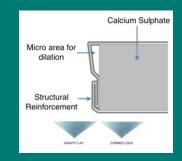

#### **Panel Structure**

Pre-fabricated Calcium sulphate panel core encapsulated with 0.5mm galvanized steel on top and bottom.

#### **Advantage**

High loading capacity with improved lateral stability with either gravity lay or corner lock style due to profiles chamfered edge finish. Non-Susceptible to humidity and moisture.

Non-combustible and 100% fully recyclable at end of life cycle.